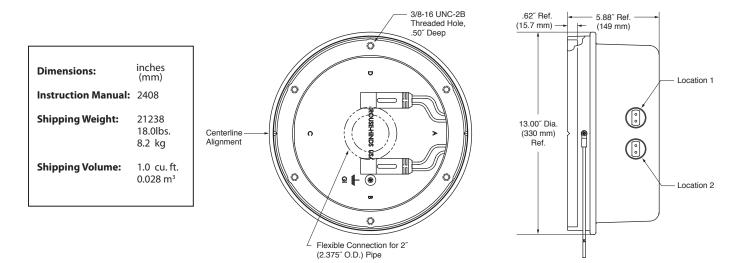

## SIB-A12

# Shallow Inset Light Base - 12" Aluminum



**SIB** 

#### **Applications**

The SIB (Shallow Inset Base) is a load-bearing base designed to mount a 12" diameter inset fixture (11.25 DBC) into a taxiway or runway pavement location.

#### **Features**

- Anodized cast aluminum C-H recommends use with like-metals
- Vertical casting recesses prevent rotation in pavement when set into epoxy
- Horizontal casting flange prevents base from lifting out of pavement when set into epoxy
- Secondary plug(s) inside the base for ease of maintenance and light fixture removal
- Mechanical feed-thru with watertight seal

#### **Accessory**

P/N 19583 Installation Fixture

### **Ordering Information**



#### Option:

GE = Ground, External

#### **Outline Drawing**