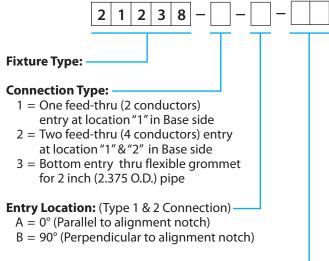

## SIB-A12

# Shallow Inset Light Base - 12" Aluminum



**SIB** 

#### **Applications**

The SIB (Shallow Inset Base) is a load-bearing base designed to mount a 12" diameter inset fixture (11.25 DBC) into a taxiway or runway pavement location.

#### **Features**

- Anodized cast aluminum C-H recommends use with like-metals
- Vertical casting recesses prevent rotation in pavement when set into epoxy
- Horizontal casting flange prevents base from lifting out of pavement when set into epoxy
- Secondary plug(s) inside the base for ease of maintenance and light fixture removal
- Mechanical feed-thru with watertight seal

#### **Accessory**

P/N 19583 Installation Fixture

### **Ordering Information**



#### Option:

GE = Ground, External

#### **Outline Drawing**